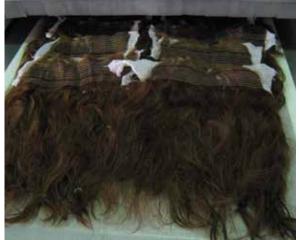

## How it works

STALAM's RF drying system provides a gentle dielectric heating of the hairs by means of an electromagnetic field at 27.12 MHz, inside a temperature-controlled tunnel with minimal air circulation. The electromagnetic energy is absorbed in proportion to the water contained in the hairs, so that by controlling the RF power it is possible to bring the moisture content down to the desired residual value. As the RF energy is only transferred to the wet areas, the drying process is not affected by the hair fineness, texture or the size of the bundle, even where they are held together by cords, elastics or sewn on a support, so that all parts dry quickly and uniformly. The complete process takes just a few minutes, with no over-drying, no wet spots, no hair entanglement. The conveyor belt, where the hair bundles are laid down for drying, has a fine-mesh structure to allow for easy evaporation of the water, yet preserving the hairs physical integrity. The low temperature eliminates the risk of thermal degradation of the hairs, that retain their biological, aesthetic and functional characteristics. As there are no energy losses to the environment (the electromagnetic field heats up the water, not the air) RF drying is also energy-efficient and economically convenient.