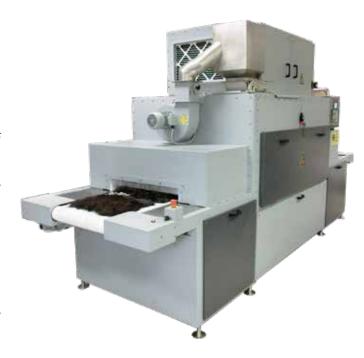

"RF 7 kW" dryer for about 15 Kg/h of natural hair extensions

## **MODELS**

| OUTPUT RF<br>POWER | PRODUCTION<br>CAPACITY<br>(kg/h)* | DIMENSIONS<br>L(m) x W(m) x H(m) |
|--------------------|-----------------------------------|----------------------------------|
| 7 kW               | 10 - 15                           | 5.7 × 1.5 × 2.9                  |
| 15 kW              | 20 - 30                           | 6.5 x 1.5 x 2.9                  |