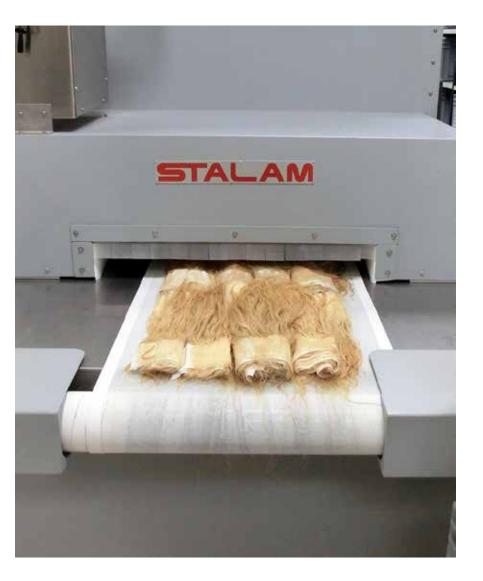

## How it works

STALAM's RF drying system provides a gentle dielectric heating of the hairs by means of an electromagnetic field at 27.12 MHz, inside a temperature-controlled tunnel with minimal air circulation. The electromagnetic energy is absorbed in proportion to the water contained in the hairs, so that by controlling the RF power it is possible to bring the moisture content down to the desired residual value. As the RF energy is only transferred to the wet areas, the drying process is not affected by the hair fineness, texture or the size of the bundle, even where they are held together by cords, elastics or sewn on a support, so that all parts dry quickly and uniformly. The complete process takes just a few minutes, with no over-drying, no wet spots, no hair entanglement. The conveyor belt, where the hair bundles are laid down for drying, has a fine-mesh structure to allow for easy evaporation of the water, yet preserving the hairs physical integrity. The low temperature eliminates the risk of thermal degradation of the hairs, that retain their biological, aesthetic and functional characteristics. As there are no energy losses to the environment (the electromagnetic field heats up the water, not the air) RF drying is also energy-efficient and economically convenient.

"RF 7 kW" dryer for about 15 Kg/h of natural hair extensions