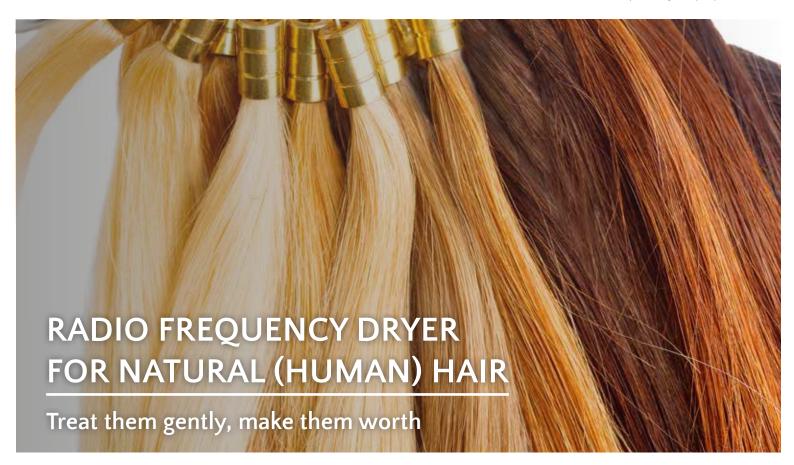

STALAM has developed a specific Radio Frequency machine for the drying of natural (human) hair after the bleaching and colouring process. The machine aims at meeting the needs of hair extensions and wigs producers in terms of product quality and drying speed. The RF technology has proven to be far superior compared to the conventional drying methods also in this peculiar application.