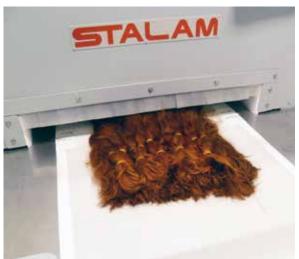

ven where hairs are held together
- No physical degradation, no hair breakage or entanglement
- Full retention of colour, texture, naturality and healthiness
- Continuous process, easy operation
- Energy efficient, environmentally friendly

## **MODELS**

| OUTPUT RF<br>POWER | PRODUCTION<br>CAPACITY<br>(kg/h)* | DIMENSIONS<br>L(m) x W(m) x H(m) |
|--------------------|-----------------------------------|----------------------------------|
| 7 kW               | 10 - 15                           | 5.7 × 1.5 × 2.9                  |
| 15 kW              | 20 - 30                           | 6.5 x 1.5 x 2.9                  |

\* Production capacity may vary depending on product type, loading density, actual moisture content, etc. Contact us for specific information about your product.